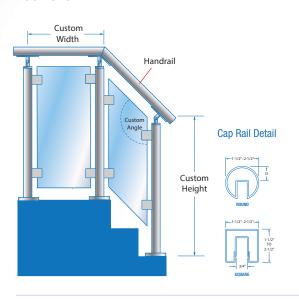

#### **POST SYSTEM**

## **Cap Rails**

Cap rails, and through-theglass handrail mounts are available to accommodate standard steel tubing or your own custom made wood rails. Available in brushed or polished stainless steel or custom painted finishes.

# **Post Systems**

Available in brushed, polished or painted stainless steel, in standard tube sizes from 1.5" to 2" (larger sizes on request). Tube shapes available in standard round or square.