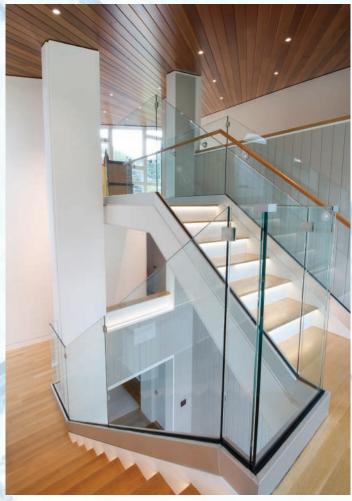

# **Glass Railing Systems**

Oasis Rail Systems are available in a multitude of styles, mounting and handrail options (Base Shoe System shown above).

#### **Base Shoe Systems**

Aluminum Base-shoe (standard size 2.5"x 4" high depending on glass thickness). Clad in aluminum or stainless steel, available in variety of finishes and colors.

#### **BASE SHOE SYSTEM**