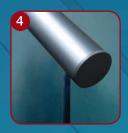

#### **RETROFIT SYSTEM**

# **Standoff /Retrofit Systems**

Offset hardware comes round or square with or without backplates depending on mounting surface. Available in brushed or polished stainless steel or custom painted finishes.