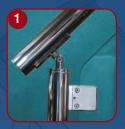

#### **POST SYSTEM**

# **Post Systems**

Available in brushed, polished or painted stainless steel, in standard tube sizes from 1.5" to 2" (larger sizes on request). Tube shapes available in standard round or square.