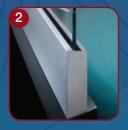

#### **BASE SHOE SYSTEM**

#### **Base Shoe Systems**

Aluminum Base-shoe (standard size 2.5"x 4" high depending on glass thickness). Clad in aluminum or stainless steel, available in variety of finishes and colors.