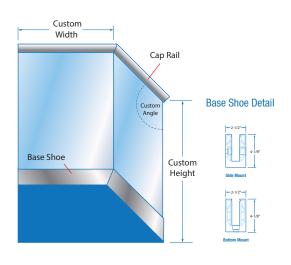

#### **BASE SHOE SYSTEM**

#### **Base Shoe Systems**

Aluminum Base-shoe (standard size 2.5"x 4" high depending on glass thickness). Clad in aluminum or stainless steel, available in variety of finishes and colors.