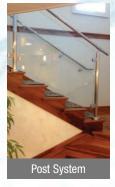

# **Post Systems**

Available in brushed, polished or painted stainless steel, in standard tube sizes from 1.5" to 2" (larger sizes on request). Tube shapes available in standard round or square.

#### **POST SYSTEM**