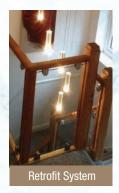

# **Standoff /Retrofit Systems**

Offset hardware comes round or square with or without backplates depending on mounting surface. Available in brushed or polished stainless steel or custom painted finishes.

#### **RETROFIT SYSTEM**