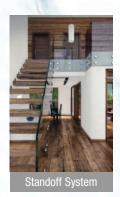

# **Standoff /Retrofit Systems**

Offset hardware comes round or square with or without backplates depending on mounting surface. Available in brushed or polished stainless steel or custom painted finishes.

## STANDOFF SYSTEM