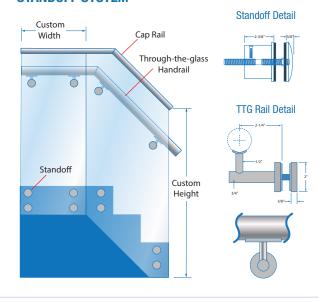

## STANDOFF SYSTEM

# **Standoff /Retrofit Systems**

Offset hardware comes round or square with or without backplates depending on mounting surface. Available in brushed or polished stainless steel or custom painted finishes.

## **Cap Rails**

Cap rails, and through-theglass handrail mounts are available to accommodate standard steel tubing or your own custom made wood rails. Available in brushed or polished stainless steel or custom painted finishes.