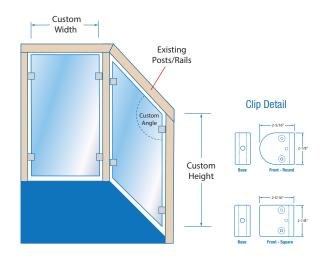

available to accommodate standard steel tubing or your own custom made wood rails. Available in brushed or polished stainless steel or custom painted finishes.



# **Oasis Glass Railing Systems:**

Oasis rail systems use industry standard monolithic or tempered laminated glass. All system components available in brushed, polished or painted stainless steel or aluminum. Typical glass sizes 48"– 60" wide. Projects are templated for precise measurement by Oasis Specialty Glass.

#### **Contact Info**

Oasis Specialty Glass: 800-876-8420 info@oasisspecialtyglass.com

### **Builder Resources**

Visit oasisspecialtyglass.com for more online specs and other builder and architectural resources.

#### **POST SYSTEM**



## STANDOFF SYSTEM



#### **BASE SHOE SYSTEM**



#### **RETROFIT SYSTEM**



#### Springfield, MA

646 Springfield St., Feeding Hills MA 01030 t 413.786.8420 f 413.786.7201 Toll Free 800.876.8420

#### **Boston South Shore, MA**

50 Finnell Dr., Weymouth MA 02188 t 781.340.2700 f 781.340.0808 Toll Free 888.340.2701

#### **Boston North Shore, MA**

47 Newbury St., Peabody MA 01960 t 978.817.2436 f 978.587.3602 Toll Free 888.340.2701

#### Hartford, CT

195 W. Main St., Avon CT 06001 t 860.676.1410 f 860.677.5869 Toll Free 800.876.8420