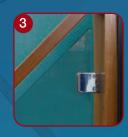

## STANDOFF SYSTEM

# **Standoff /Retrofit Systems**

Offset hardware comes round or square with or without backplates depending on mounting surface. Available in brushed or polished stainless steel or custom painted finishes.